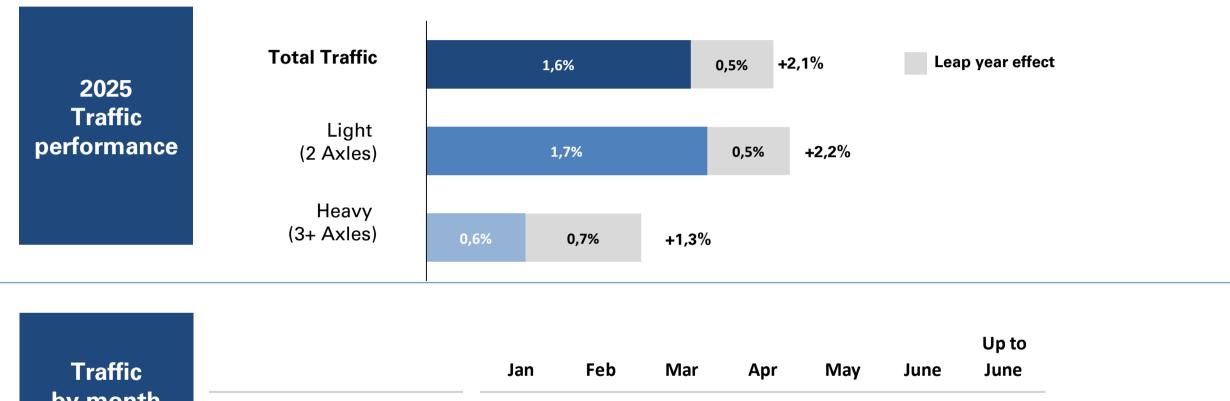

## **Traffic Performance**<sup>(1)</sup>

(Change in Km travelled)

Jan – June 2025 vs 2024

| by month | by month                          | % change vs 2024                      | 1,0% | -2,3%                                                                                   | -1,1%                                | 3,5%                   | 3,8%                                                                                  | 3,3% | 1,6% |
|----------|-----------------------------------|---------------------------------------|------|-----------------------------------------------------------------------------------------|--------------------------------------|------------------------|---------------------------------------------------------------------------------------|------|------|
|          |                                   | Main calendar effects                 |      |                                                                                         |                                      |                        |                                                                                       |      |      |
|          |                                   |                                       |      | Comparison<br>affected by leap<br>year in 2024<br>(+1,3% excluding<br>leap year effect) | Easter<br>March i<br>(on 20 A<br>202 | in 2024<br>April in in | Last weekend of<br>May positively<br>npacted by 2 June<br>bank-holiday (on<br>Monday) |      |      |
| رزام     | minary figures kilometres travell | ed on Autostrade per l'Italia network |      |                                                                                         |                                      |                        |                                                                                       |      |      |

(1) Preliminary figures, kilometres travelled on Autostrade per l'Italia network.

Traffic by month